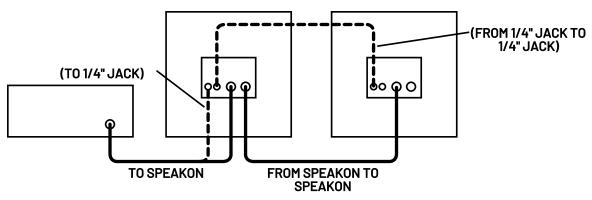

The Speakon<sup>®</sup> and 1/4" jacks are wired in parallel, allowing easy daisy chaining from one speaker to another. Each of the jacks may be used as an input or a through connection.

Speakon<sup>®</sup> connectors are recognized as the standard for professional installations, assuring a secure, permanent connection that won't corrode, vibrate loose or be easily tampered with. The 1/4" jacks are convenient. However, the Speakon<sup>®</sup> jacks are recommended when using power amplifiers over 150 watts, for permanent installations, or for the first enclosure among a number of daisy chained enclosures.

### Suggested Hookup Diagrams: