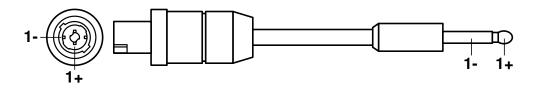

#### The SVT12HE Jackplate:

- 1: 1/4" Input / Output Jacks
- 2: Speakon<sup>®</sup> Input / Output Jacks
- 3: High Frequency Horn Level Control

Speakon<sup>®</sup> to 1/4" Wiring Diagram: