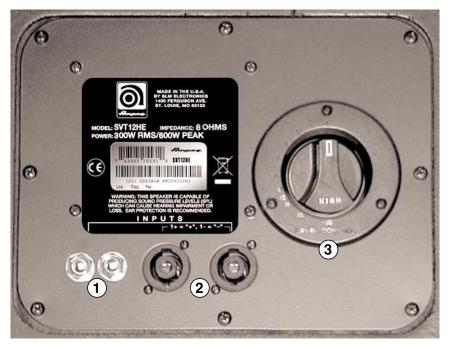

#### The SVT12HE Jackplate:

- 1: 1/4" Input / Output Jacks
- 2: Speakon<sup>®</sup> Input / Output Jacks
- 3: High Frequency Horn Level Control

Speakon<sup>®</sup> to 1/4" Wiring Diagram: