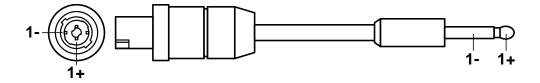

## Speakon<sup>®</sup> to 1/4" Wiring Diagram:

The Speakon<sup>®</sup> and 1/4" jacks are wired in parallel, allowing easy daisy chaining from one speaker to another. Each of the jacks may be used as an input or a through connection.

Speakon<sup>®</sup> connectors are recognized as the standard for professional installations, assuring a secure, permanent connection that won't corrode, vibrate loose or be easily tampered with. The 1/4" jacks are convenient. However, the Speakon<sup>®</sup> jacks are recommended when using power amplifiers over 150 watts, for permanent installations, or for the "first" speaker among a number of daisy chained speakers.