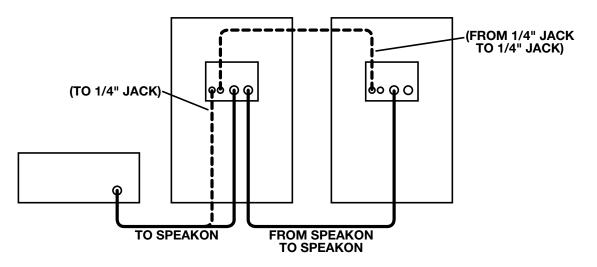

## The SVT-810HPC Jackplate:

- 1: 1/4" Input / Output Jacks
- 2: Speakon<sup>®</sup> Input / Output Jacks
- 3: High Frequency Horn Level Control

**Suggested Hookup Diagrams:** 

The Speakon<sup>®</sup> and 1/4" jacks are wired in parallel, allowing easy daisy chaining from one speaker to another. Each of the jacks may be used as an input or a through connection.

Speakon<sup>®</sup> connectors are recognized as the standard for professional installations, assuring a secure, permanent connection that won't corrode, vibrate loose or be easily tampered with. The 1/4" jacks are convenient. However, the Speakon<sup>®</sup> jacks are recommended when using power amplifiers over 150 watts, for permanent installations, or for the "first" speaker among a number of daisy chained speakers.