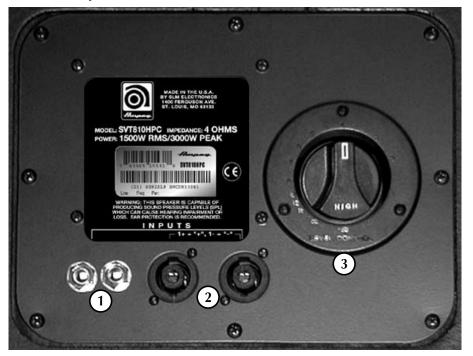

## The SVT-810HPC Jackplate:

- 1: 1/4" Input / Output Jacks
- 2: Speakon<sup>®</sup> Input / Output Jacks
- 3: High Frequency Horn Level Control

**Suggested Hookup Diagrams:** 