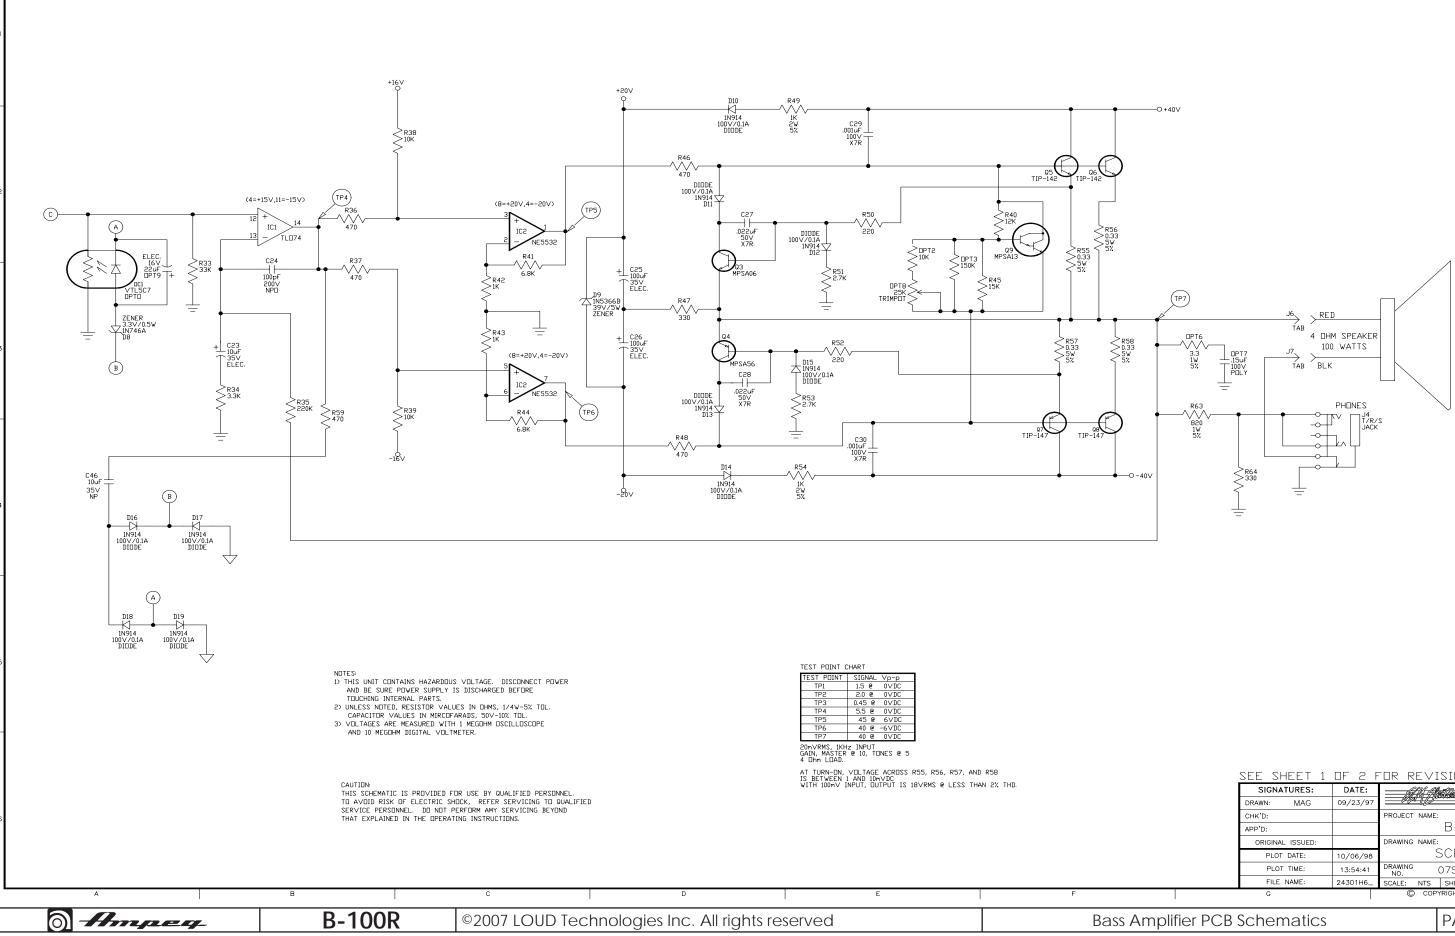

|            |                  |          | 5                        |
|------------|------------------|----------|--------------------------|
|            |                  |          |                          |
|            |                  |          |                          |
|            |                  |          |                          |
|            |                  |          | _                        |
|            |                  |          |                          |
|            |                  |          |                          |
|            | SEE SHEET 1      | OF 2 F   | TOR REVISION HISTORY     |
|            | SIGNATURES:      | DATE:    | 11880 BORMAN DR.<br>     |
|            | DRAWN: MAG       | 09/23/97 | <u> </u>                 |
|            | CHK'D:           |          | PROJECT NAME: 6          |
|            | APP'D:           |          | B-100R                   |
|            | ORIGINAL ISSUED: |          | DRAWING NAME:            |
|            | PLOT DATE:       | 10/06/98 | SCHEMATIC                |
|            | PLOT TIME:       | 13:54:41 | DRAWING 07S243-01 REV 6_ |
|            | FEOT HME.        | 15:54:41 | NO. $0/3243-01$ 0_       |
|            | FILE NAME:       | 24301H6_ | SCALE: NTS SHEET: 2 OF 2 |
|            |                  |          | NO                       |
| lifier PCB | FILE NAME:       |          | SCALE: NTS SHEET: 2 OF 2 |