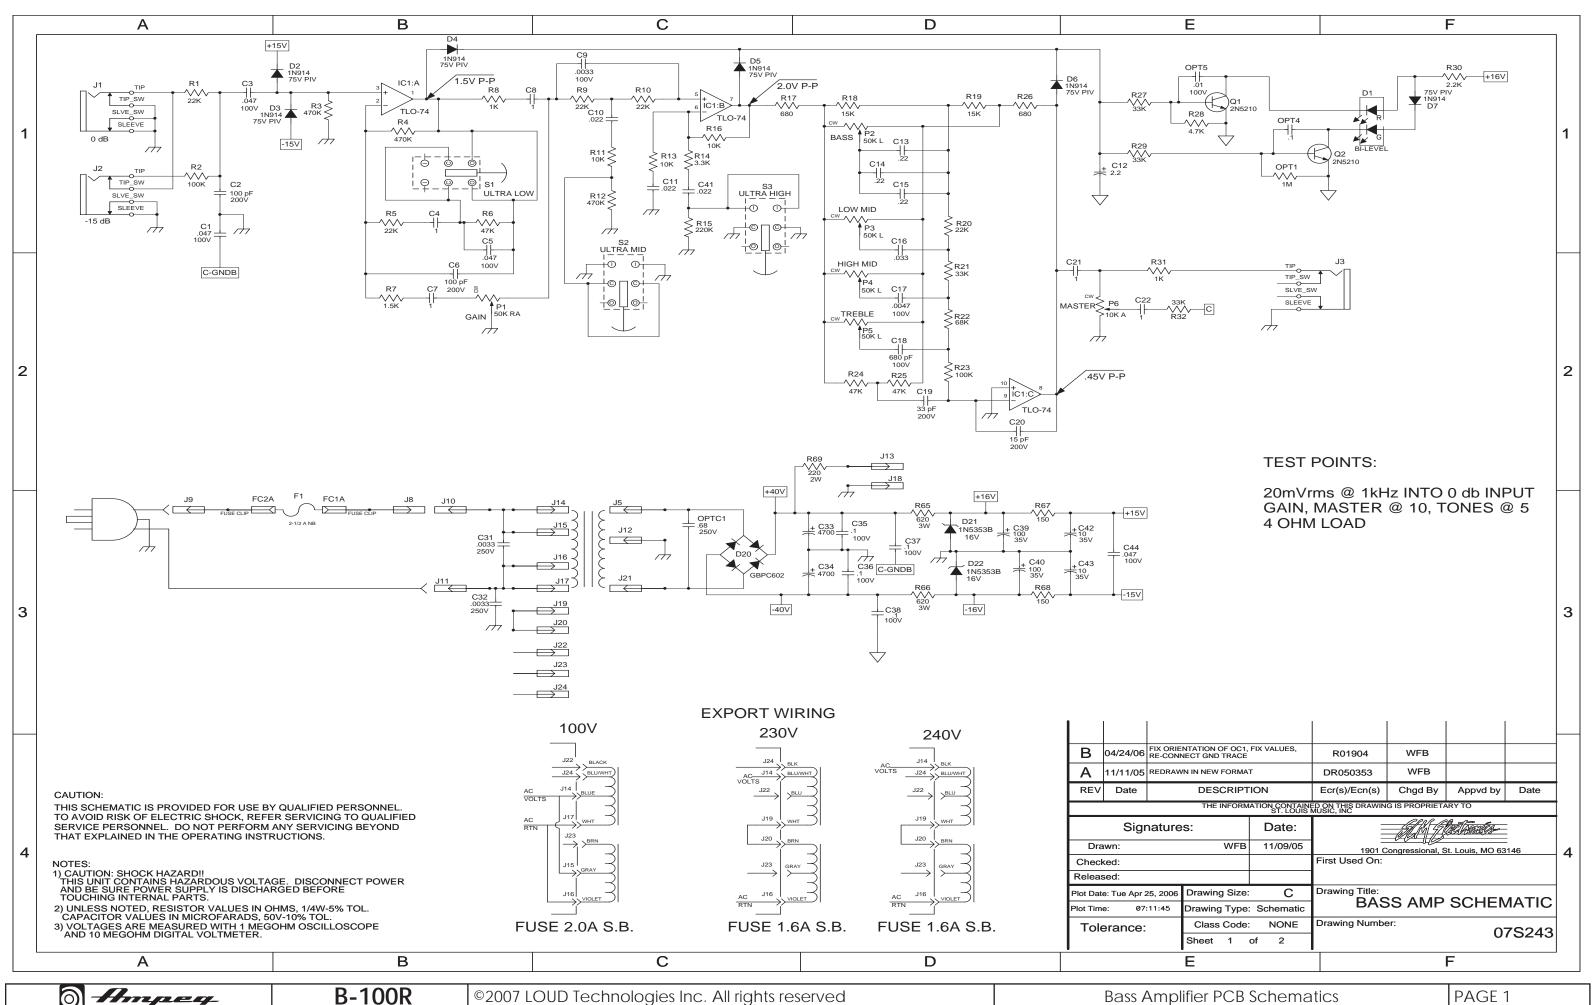

| lifier PCB | Schematics |
|------------|------------|
|------------|------------|

|                                                                                                 | E                      |                                                   |                                                           |            | F        |       |   |
|-------------------------------------------------------------------------------------------------|------------------------|---------------------------------------------------|-----------------------------------------------------------|------------|----------|-------|---|
|                                                                                                 |                        |                                                   |                                                           |            |          |       | 1 |
| ✓ P-P<br>J6<br>J7<br>J4<br>HEADPHOI<br>RING<br>RING_SW<br>TIP_SW<br>TIP_SW<br>SLVE_SW<br>SLEEVE | NE                     |                                                   |                                                           |            |          |       | 2 |
|                                                                                                 |                        |                                                   |                                                           |            |          |       | 3 |
|                                                                                                 |                        |                                                   |                                                           |            |          |       |   |
| 04/24/06 FIX ORIE<br>RE-CONI<br>11/11/05 REDRAW                                                 |                        |                                                   | R01904<br>DR050353                                        | WFB<br>WFB |          |       |   |
| Date                                                                                            | DESCRIPT               |                                                   | Ecr(s)/Ecn(s)                                             | Chgd By    | Appvd by | Date  |   |
|                                                                                                 |                        | D ON THIS DRAWING IS PROPRIETARY TO<br>MUSIC, INC |                                                           |            |          |       |   |
| Signature                                                                                       |                        | Date:                                             | ALM FLACTRONALES-                                         |            |          |       |   |
| awn:                                                                                            | WFB                    | 11/09/05                                          | 1901 Congressional, St. Louis, MO 63146<br>First Used On: |            |          |       |   |
| ked:<br>sed:                                                                                    |                        |                                                   | . not 0300 On.                                            |            |          |       |   |
| te: Tue Apr 25, 2006                                                                            | Drawing Size:          | С                                                 | Drawing Title:                                            | S AMP      |          |       |   |
| ne: 07:11:45                                                                                    | Drawing Type:          |                                                   |                                                           |            | SCHEN    |       |   |
| erance:                                                                                         | Class Code:<br>Sheet 2 | NONE<br>of 2                                      | Drawing Numbe                                             | er:        | 0        | 7S243 |   |
|                                                                                                 | l                      |                                                   |                                                           |            | F        |       |   |
| E                                                                                               |                        |                                                   |                                                           |            | F        |       |   |
| Bass Amp                                                                                        | lifier PCB             | Bass Amplifier PCB Schema                         |                                                           |            | PAGE     | 2     |   |