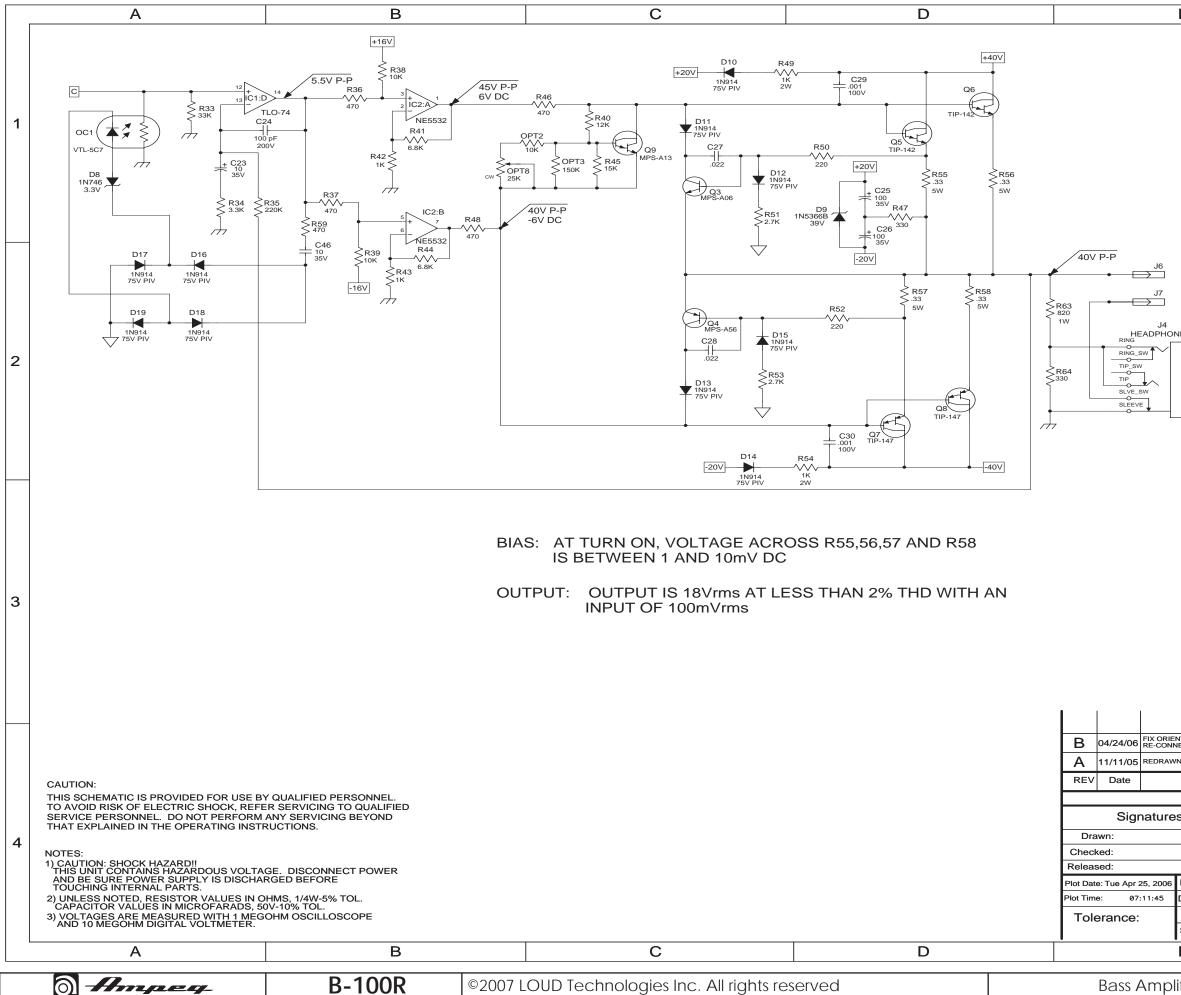

| lifier PCB | Schematics |
|------------|------------|
|------------|------------|

|                                                                                                 | E                      |                                                   |                                                           |            | F        |       |   |
|-------------------------------------------------------------------------------------------------|------------------------|---------------------------------------------------|-----------------------------------------------------------|------------|----------|-------|---|
|                                                                                                 |                        |                                                   |                                                           |            |          |       | 1 |
| ✓ P-P<br>J6<br>J7<br>J4<br>HEADPHOI<br>RING<br>RING_SW<br>TIP_SW<br>TIP_SW<br>SLVE_SW<br>SLEEVE | NE                     |                                                   |                                                           |            |          |       | 2 |
|                                                                                                 |                        |                                                   |                                                           |            |          |       | 3 |
|                                                                                                 |                        |                                                   |                                                           |            |          |       |   |
| 04/24/06 FIX ORIE<br>RE-CONI<br>11/11/05 REDRAW                                                 |                        |                                                   | R01904<br>DR050353                                        | WFB<br>WFB |          |       |   |
| Date                                                                                            | DESCRIPT               |                                                   | Ecr(s)/Ecn(s)                                             | Chgd By    | Appvd by | Date  |   |
|                                                                                                 |                        | D ON THIS DRAWING IS PROPRIETARY TO<br>MUSIC, INC |                                                           |            |          |       |   |
| Signature                                                                                       |                        | Date:                                             | ALM FLACTRONALES-                                         |            |          |       |   |
| awn:                                                                                            | WFB                    | 11/09/05                                          | 1901 Congressional, St. Louis, MO 63146<br>First Used On: |            |          |       |   |
| ked:<br>sed:                                                                                    |                        |                                                   | . not 0300 On.                                            |            |          |       |   |
| te: Tue Apr 25, 2006                                                                            | Drawing Size:          | С                                                 | Drawing Title:                                            | S AMP      |          |       |   |
| ne: 07:11:45                                                                                    | Drawing Type:          |                                                   |                                                           |            | SCHEN    |       |   |
| erance:                                                                                         | Class Code:<br>Sheet 2 | NONE<br>of 2                                      | Drawing Numbe                                             | er:        | 0        | 7S243 |   |
|                                                                                                 | l                      |                                                   |                                                           |            | F        |       |   |
| E                                                                                               |                        |                                                   |                                                           |            | F        |       |   |
| Bass Amp                                                                                        | lifier PCB             | Bass Amplifier PCB Schema                         |                                                           |            | PAGE     | 2     |   |