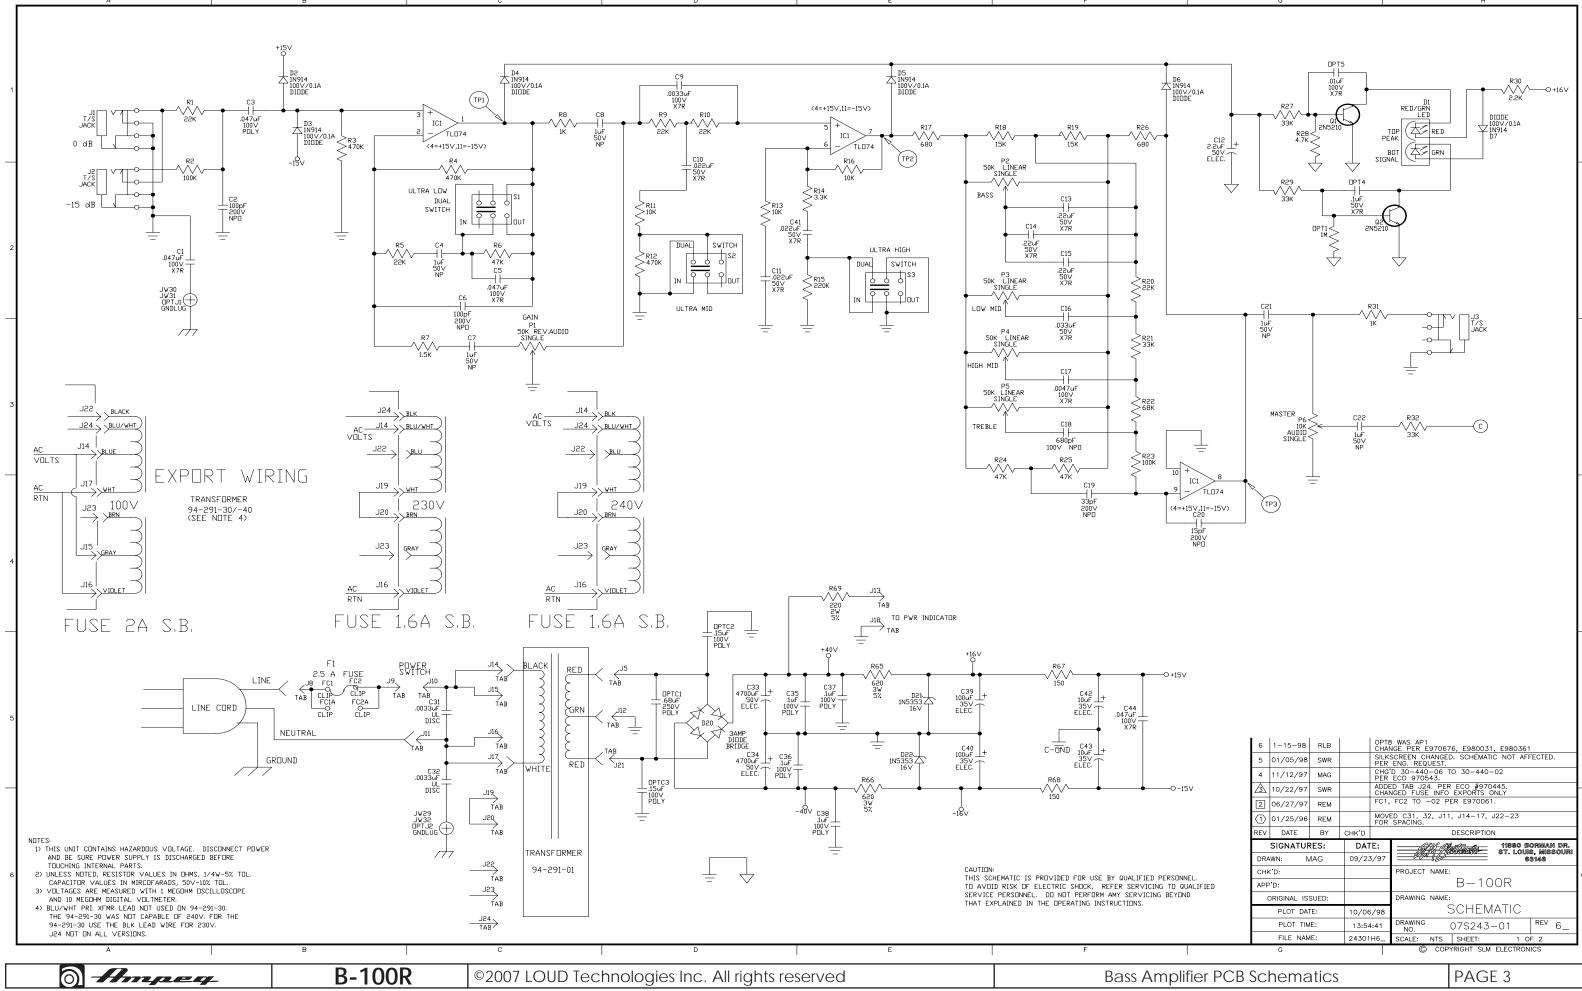

| 6 1-15-98 RLB OPT8 WAS AP1<br>CHANGE PER E970676, E980031, E980361   5 01/05/98 SWR SILKSCREEN CHANGED. SCHEMATIC NOT AFFECTED.<br>PER ENG. REQUEST.   4 11/12/97 MAG CHC7) 30-440-06 TO 30-440-02   -15V                                                                                                                                                                                                                                                                                                                                                                                                                                                                                                                                                                                                                                                                                                                                                                                                                                                                                                                                                                                                                                                                                                                                                                                                                                                                                                                                                                                                                                                                                                                                                                                                                                                                                                                                                                                                                                                                                               |                                              |                     |          |      |                                                                   |            |                       |                    |              |          |        |   |
|---------------------------------------------------------------------------------------------------------------------------------------------------------------------------------------------------------------------------------------------------------------------------------------------------------------------------------------------------------------------------------------------------------------------------------------------------------------------------------------------------------------------------------------------------------------------------------------------------------------------------------------------------------------------------------------------------------------------------------------------------------------------------------------------------------------------------------------------------------------------------------------------------------------------------------------------------------------------------------------------------------------------------------------------------------------------------------------------------------------------------------------------------------------------------------------------------------------------------------------------------------------------------------------------------------------------------------------------------------------------------------------------------------------------------------------------------------------------------------------------------------------------------------------------------------------------------------------------------------------------------------------------------------------------------------------------------------------------------------------------------------------------------------------------------------------------------------------------------------------------------------------------------------------------------------------------------------------------------------------------------------------------------------------------------------------------------------------------------------|----------------------------------------------|---------------------|----------|------|-------------------------------------------------------------------|------------|-----------------------|--------------------|--------------|----------|--------|---|
| -15V<br>5 01/05/96 SWR PER ENG. REDUEST.<br>4 11/12/97 MAG CHG <sup>1</sup> D 30-440-06 TO 30-440-02<br>PER ECO 970543.<br>10/22/97 SWR ADDED TAB J24. PER ECO #970445.<br>CHANGED FUSE INFO EXPORTS ONLY<br>2 06/27/97 REM FC1, FC2 TO -02 PER E970061.<br>(1) 01/05/06 PEU MOYED C31, 32, J11, J14-17, J22-23                                                                                                                                                                                                                                                                                                                                                                                                                                                                                                                                                                                                                                                                                                                                                                                                                                                                                                                                                                                                                                                                                                                                                                                                                                                                                                                                                                                                                                                                                                                                                                                                                                                                                                                                                                                         |                                              | 6                   | 1-15-98  | RLB  |                                                                   |            |                       |                    | 76, E980031  | , E98036 | 1      |   |
| -15∨ ▲ 11/12/37 MAG PER ECO 970543.   -15∨ ▲ 10/22/97 SWR ADDED TAB J24. PER ECO #970445.<br>CHANGED FUSE INFO EXPORTS ONLY   [2] 06/27/97 REM FC1, FC2 TO -02 PER E970061.   (3) 01/25 (06 PEN MOVED C31, 32, J11, J14-17, J22-23                                                                                                                                                                                                                                                                                                                                                                                                                                                                                                                                                                                                                                                                                                                                                                                                                                                                                                                                                                                                                                                                                                                                                                                                                                                                                                                                                                                                                                                                                                                                                                                                                                                                                                                                                                                                                                                                      |                                              | 5                   | 01/05/98 | SWR  | PER                                                               |            |                       |                    |              |          |        | 1 |
| Image: State of the s |                                              | 4                   | 11/12/97 | MAG  |                                                                   |            |                       |                    | TO 30-440-   | 02       |        | 1 |
| (1) 01/25/06 DEN MOVED C31, 32, J11, J14-17, J22-23                                                                                                                                                                                                                                                                                                                                                                                                                                                                                                                                                                                                                                                                                                                                                                                                                                                                                                                                                                                                                                                                                                                                                                                                                                                                                                                                                                                                                                                                                                                                                                                                                                                                                                                                                                                                                                                                                                                                                                                                                                                     | -15V                                         | 15V 🖄 10/22/97 SWR  |          |      | ADDED TAB J24. PER ECO #970445.<br>CHANGED FUSE INFO EXPORTS ONLY |            |                       |                    |              | ┣        |        |   |
| (1) 01/25/96 REM MOVED C31, 32, J11, J14-17, J22-23<br>FOR SPACING.                                                                                                                                                                                                                                                                                                                                                                                                                                                                                                                                                                                                                                                                                                                                                                                                                                                                                                                                                                                                                                                                                                                                                                                                                                                                                                                                                                                                                                                                                                                                                                                                                                                                                                                                                                                                                                                                                                                                                                                                                                     |                                              | 2                   | 06/27/97 | REM  |                                                                   | FC1,       | FC2 TO -              | -02 P              | ER E970061   | •        |        | 1 |
|                                                                                                                                                                                                                                                                                                                                                                                                                                                                                                                                                                                                                                                                                                                                                                                                                                                                                                                                                                                                                                                                                                                                                                                                                                                                                                                                                                                                                                                                                                                                                                                                                                                                                                                                                                                                                                                                                                                                                                                                                                                                                                         |                                              | $\langle 1 \rangle$ | 01/25/96 | REM  |                                                                   | MOV<br>FOR | ED C31, 3<br>SPACING. | 2, J1 <sup>-</sup> | I, J14-17, . | J22-23   |        | 1 |
| REV DATE BY CHK'D DESCRIPTION                                                                                                                                                                                                                                                                                                                                                                                                                                                                                                                                                                                                                                                                                                                                                                                                                                                                                                                                                                                                                                                                                                                                                                                                                                                                                                                                                                                                                                                                                                                                                                                                                                                                                                                                                                                                                                                                                                                                                                                                                                                                           |                                              | REV                 | DATE     | BY   | снк'р                                                             |            |                       |                    | DESCRIPTION  | 4        |        | 1 |
| SIGNATURES: DATE:                                                                                                                                                                                                                                                                                                                                                                                                                                                                                                                                                                                                                                                                                                                                                                                                                                                                                                                                                                                                                                                                                                                                                                                                                                                                                                                                                                                                                                                                                                                                                                                                                                                                                                                                                                                                                                                                                                                                                                                                                                                                                       |                                              |                     | SIGNATUR | RES: | DAT                                                               | ſE:        |                       |                    |              |          |        | 1 |
| DRAWN: MAG 09/23/97                                                                                                                                                                                                                                                                                                                                                                                                                                                                                                                                                                                                                                                                                                                                                                                                                                                                                                                                                                                                                                                                                                                                                                                                                                                                                                                                                                                                                                                                                                                                                                                                                                                                                                                                                                                                                                                                                                                                                                                                                                                                                     | СНК'Д:                                       |                     | 09/23    | 3/97 |                                                                   |            |                       |                    |              |          |        |   |
|                                                                                                                                                                                                                                                                                                                                                                                                                                                                                                                                                                                                                                                                                                                                                                                                                                                                                                                                                                                                                                                                                                                                                                                                                                                                                                                                                                                                                                                                                                                                                                                                                                                                                                                                                                                                                                                                                                                                                                                                                                                                                                         |                                              |                     |          |      | PROJECT                                                           | NAME       |                       |                    |              | 6        |        |   |
| qualified app'd: B-100R                                                                                                                                                                                                                                                                                                                                                                                                                                                                                                                                                                                                                                                                                                                                                                                                                                                                                                                                                                                                                                                                                                                                                                                                                                                                                                                                                                                                                                                                                                                                                                                                                                                                                                                                                                                                                                                                                                                                                                                                                                                                                 |                                              | APP'D:              |          |      | B-100R                                                            |            | OR                    |                    |              |          |        |   |
| (DND ORIGINAL ISSUED: DRAWING NAME:                                                                                                                                                                                                                                                                                                                                                                                                                                                                                                                                                                                                                                                                                                                                                                                                                                                                                                                                                                                                                                                                                                                                                                                                                                                                                                                                                                                                                                                                                                                                                                                                                                                                                                                                                                                                                                                                                                                                                                                                                                                                     | ORIGINAL ISSUED:<br>PLOT DATE:<br>PLOT TIME: |                     |          |      | DRAWING                                                           | NAME       | :                     |                    |              | 1        |        |   |
| plot date: 10/06/98 SCHEMATIC                                                                                                                                                                                                                                                                                                                                                                                                                                                                                                                                                                                                                                                                                                                                                                                                                                                                                                                                                                                                                                                                                                                                                                                                                                                                                                                                                                                                                                                                                                                                                                                                                                                                                                                                                                                                                                                                                                                                                                                                                                                                           |                                              |                     | 10/06/98 |      | SCHEMATIC                                                         |            |                       |                    |              |          |        |   |
| PLOT TIME: 13:54:41 DRAWING 07S243-01 REV 6_                                                                                                                                                                                                                                                                                                                                                                                                                                                                                                                                                                                                                                                                                                                                                                                                                                                                                                                                                                                                                                                                                                                                                                                                                                                                                                                                                                                                                                                                                                                                                                                                                                                                                                                                                                                                                                                                                                                                                                                                                                                            |                                              |                     | PLOT TIN | IE:  | 13:54:41                                                          |            |                       |                    | 07S243-      | -01      | REV 6_ | 1 |
| FILE NAME: 24301H6_ SCALE: NTS SHEET: 1 OF 2                                                                                                                                                                                                                                                                                                                                                                                                                                                                                                                                                                                                                                                                                                                                                                                                                                                                                                                                                                                                                                                                                                                                                                                                                                                                                                                                                                                                                                                                                                                                                                                                                                                                                                                                                                                                                                                                                                                                                                                                                                                            |                                              |                     | FILE NAM | IE:  | 24301H                                                            |            | SCALE:                | NTS                | SHEET:       | 1 (      | OF 2   | 1 |
| G © COPYRIGHT SLM ELECTRONICS                                                                                                                                                                                                                                                                                                                                                                                                                                                                                                                                                                                                                                                                                                                                                                                                                                                                                                                                                                                                                                                                                                                                                                                                                                                                                                                                                                                                                                                                                                                                                                                                                                                                                                                                                                                                                                                                                                                                                                                                                                                                           | [                                            |                     | G        |      |                                                                   |            | Ô                     | COP                | YRIGHT SLM   | ELECTRO  | NICS   | - |
| lifier PCB Schematics PAGE 3                                                                                                                                                                                                                                                                                                                                                                                                                                                                                                                                                                                                                                                                                                                                                                                                                                                                                                                                                                                                                                                                                                                                                                                                                                                                                                                                                                                                                                                                                                                                                                                                                                                                                                                                                                                                                                                                                                                                                                                                                                                                            | lifier DCP Schematics                        |                     |          |      |                                                                   |            |                       |                    |              |          |        |   |